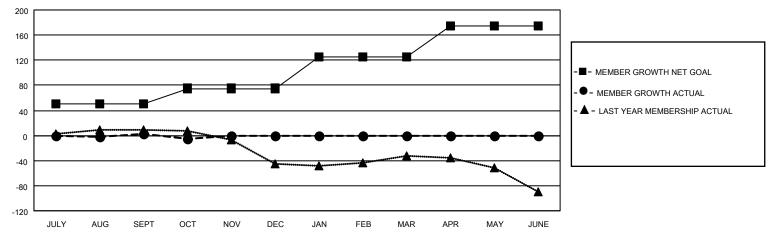

#### GOALS AND ACTUAL MEMBERS CUMULATIVE

| DROPPED CLUBS: 1 |    | 30 CLUBS OF 75 ADDED 1 OR<br>MORE NEW MEMBERS | GENDER DISTRIBUTION                                                                                       |              |  |
|------------------|----|-----------------------------------------------|-----------------------------------------------------------------------------------------------------------|--------------|--|
|                  |    | WORL NEW WEIWIBERS                            | MALE                                                                                                      | 914 (60.41%) |  |
|                  |    |                                               | FEMALE       599 (39.59%)         NON BINARY       0 (0.00%)         PREFER NOT TO ANSWER       0 (0.00%) |              |  |
| DROPPED MEMBERS  |    |                                               |                                                                                                           |              |  |
| DECEASED         | 5  |                                               | I THE EITHOT TO MIOWEIT                                                                                   | 0 (0.0070)   |  |
| CLUB CANCELLED   | 0  | CLICK HERE FOR CUMULATIVE                     | TOTAL FAMILY UNIT MEMBERS                                                                                 | 3 271        |  |
| OTHER            | 48 | MEMBERSHIP DATA                               |                                                                                                           |              |  |
| TOTAL            | 53 |                                               | FAMILY MEMBERS PAYING HALF DUES 137                                                                       |              |  |
|                  |    |                                               |                                                                                                           |              |  |